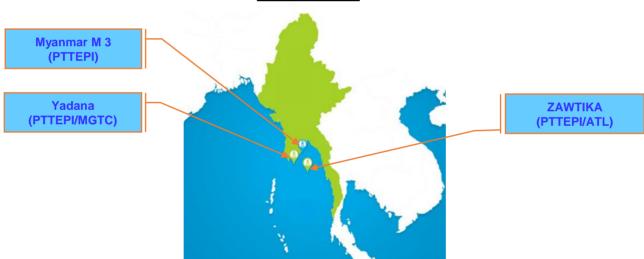

## **PTTEP Subsidiaries**

- > PTTEP International Limited (Yangon Branch), PTTEPI
- Andaman Transportation Limited, ATL
- Moattama Gas Transportation Company Limited, MGTC

| Projects as Operator |             |             |                            |          |              |  |  |  |
|----------------------|-------------|-------------|----------------------------|----------|--------------|--|--|--|
| No                   | Project     | Phase       | Location                   | Share    | Area         |  |  |  |
| 1                    | Zawtika     | Production  | Offshore, Gulf of Moattama | 80%      | 12,306 sq.km |  |  |  |
| 2                    | Myanmar M 3 | Development | Offshore, Gulf of Moattama | 100%     | 6,207 sq.km  |  |  |  |
| 3                    | Yadana      | Production  | Offshore, Gulf of Moattama | 37.0842% | 26,140 sq.km |  |  |  |